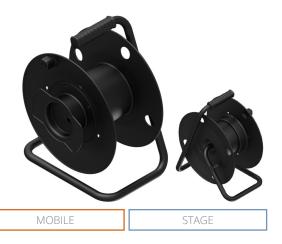

## Cable reel Ø 285x140 mm

\*\*\*\*

The CDM152 is a high-quality cable reel, featuring a steel tubular frame with a solid and strong drum constructed of high-quality and impact resistant materials. The drum dimensions of  $\varnothing$  285 mm x 140 mm offers a capacity up to 130 meters of standard microphone (~  $\varnothing$  6.5 mm) and up to 65 meters of speaker cable (~  $\varnothing$  9.0 mm).

Other present features such as the ergonomic grip, front flange with practical cable holder and blocking brake, makes it a practical tool for carrying any cable to any event or production!

| Physical Characteristics |                                |
|--------------------------|--------------------------------|
| Width                    | 285 mm                         |
| Height                   | 359 mm                         |
| Depth                    | 214 mm                         |
| Drum inner diameter      | Ø 124 mm                       |
| Drum outer diameter      | Ø 285 mm                       |
| Drum depth               | 140 mm                         |
| Weight                   | 1.287 Kg                       |
| Construction materials   | Steel tubular frame            |
|                          | Impact resistant plastic drum  |
| Features                 | Ergonomic grip                 |
|                          | Front flange with cable winder |
|                          | Locking brake                  |