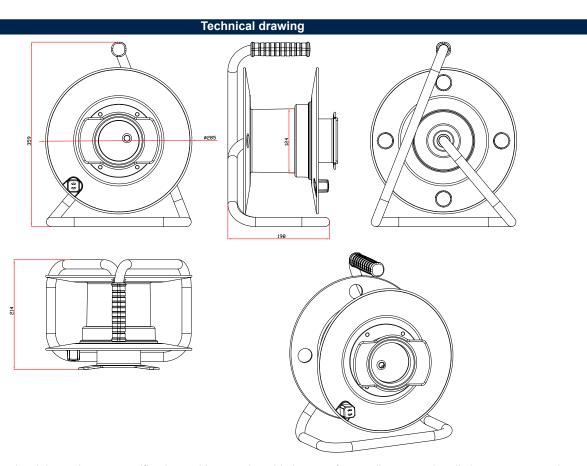

Other present features such as the ergonomic grip, front flange with practical cable holder and blocking brake, makes it a practical tool for carrying any cable to any event or production!

| Physical Characteristics |                                |
|--------------------------|--------------------------------|
| Width                    | 285 mm                         |
| Height                   | 359 mm                         |
| Depth                    | 214 mm                         |
| Drum inner diameter      | Ø 124 mm                       |
| Drum outer diameter      | Ø 285 mm                       |
| Drum depth               | 140 mm                         |
| Weight                   | 1.287 Kg                       |
| Construction materials   | Steel tubular frame            |
|                          | Impact resistant plastic drum  |
| Features                 | Ergonomic grip                 |
|                          | Front flange with cable winder |
|                          | Locking brake                  |